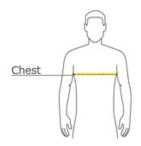

### **HOW TO MEASURE**

#### CHEST

With arms down at sides, measure around the upper body, under arms and over the fullest part of the chest.