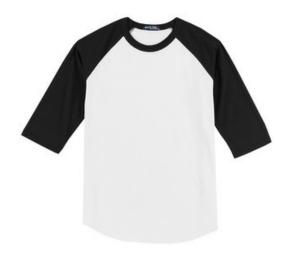

# Colorblock Raglan Jersey T200

This classic knit jersey is combed for softness and available in several team color combinations.

- 5.8-ounce, 100% ring spun combed cotton
- Colorblock sleeves and rib knit crewneck
- 3/4 raglan sleeves